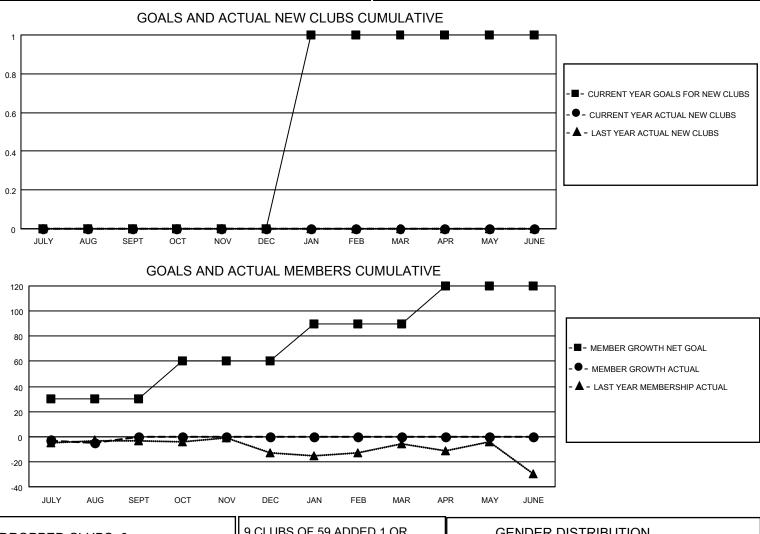

## LOCATION SOUTH CAROLINA

District 32 C

Results as of: 8/31/2022

| Clubs                 |               |           |               | Members               |                         |                         |                                                    |
|-----------------------|---------------|-----------|---------------|-----------------------|-------------------------|-------------------------|----------------------------------------------------|
| RESULTS FOR 2022-2023 |               |           |               | RESULTS FOR 2022-2023 |                         |                         |                                                    |
| QUARTER               | NEW CLUB GOAL | NEW CLUBS | DROPPED CLUBS | QUARTER               | MBER GROWTH NET<br>GOAL | MEMBER GROWTH<br>ACTUAL | DROPPED<br>MEMBERS ACTUAL<br>(including transfers) |
| JULY/AUG/SEPT         | 0             | 0         | 0             | JULY/AUG/SEPT         | 30                      | 21                      | 22                                                 |
| OCT/NOV/DEC           | 0             | 0         | 0             | OCT/NOV/DEC           | 30                      | 0                       | 0                                                  |
| JAN/FEB/MAR           | 1             | 0         | 0             | JAN/FEB/MAR           | 30                      | 0                       | 0                                                  |
| APR/MAY/JUNE          | 0             | 0         | 0             | APR/MAY/JUNE          | 30                      | 0                       | 0                                                  |